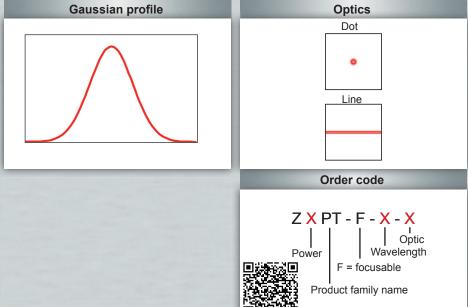

## **ZPT-F**

| Mechanical specifications |                                                                                                                                       |
|---------------------------|---------------------------------------------------------------------------------------------------------------------------------------|
| Dimensions                | 280mm x Ø 40mm                                                                                                                        |
| Housing                   | Aluminium, powder coated Optic head: Anodised black aluminium                                                                         |
| IP rating                 | IP65                                                                                                                                  |
| Electrical isolation      | Potential-free housing                                                                                                                |
| Connection                | Mains plug                                                                                                                            |
| Electrical specifications |                                                                                                                                       |
| Supply voltage            | 90 to 265VAC                                                                                                                          |
| Operation mode            | APC with current limiting                                                                                                             |
| Modulation                | No                                                                                                                                    |
| Protection                | Active temperature control Integrated power supply with high noise immunity Overvoltage category III Burst & Surge resistance Level 4 |
| Optical specifications    |                                                                                                                                       |
| Wavelength                | 635nm - 642nm                                                                                                                         |
| Output power              | Up to 80mW                                                                                                                            |
| Adjustable focus          | Yes                                                                                                                                   |
| Available optics          | Line Gaussian, dot elliptical, 90° beam deflection                                                                                    |
| Environmental conditions  |                                                                                                                                       |
| Case temperature          | -10°C to +50°C                                                                                                                        |