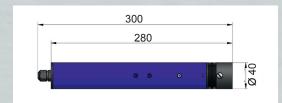

## Z-LASER Intelligent Solutions in Light ZPT-F Asymmetric line optics for maximal line length Optical output power up to 80mW, red Adjustable focus

Active temperature control

Dimensions: Ø 40mm x 280mm

## **ZPT-F**

| Mechanical specifications |                                                                                                                                       |
|---------------------------|---------------------------------------------------------------------------------------------------------------------------------------|
| Dimensions                | 280mm x Ø 40mm                                                                                                                        |
| Housing                   | Aluminium, powder coated Optic head: Anodised black aluminium                                                                         |
| IP rating                 | IP65                                                                                                                                  |
| Electrical isolation      | Potential-free housing                                                                                                                |
| Connection                | Mains plug                                                                                                                            |
| Electrical specifications |                                                                                                                                       |
| Supply voltage            | 90 to 265VAC                                                                                                                          |
| Operation mode            | APC with current limiting                                                                                                             |
| Modulation                | No                                                                                                                                    |
| Protection                | Active temperature control Integrated power supply with high noise immunity Overvoltage category III Burst & Surge resistance Level 4 |
| Optical specifications    |                                                                                                                                       |
| Wavelength                | 635nm - 642nm                                                                                                                         |
| Output power              | Up to 80mW                                                                                                                            |
| Adjustable focus          | Yes                                                                                                                                   |
| Available optics          | Line Gaussian, dot elliptical, 90° beam deflection                                                                                    |
| Environmental conditions  |                                                                                                                                       |
| Case temperature          | -10°C to +50°C                                                                                                                        |