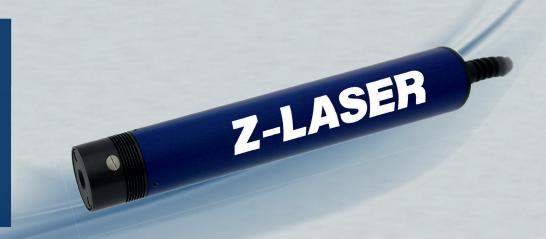

## Z-LASER Intelligent Solutions in Light ZPT-F Asymmetric line optics for maximal line length Optical output power up to 80mW, red Adjustable focus

Active temperature control

Dimensions: Ø 40mm x 280mm

## **ZPT-F**

| Mechanical specifications |                                                                                                                                       |
|---------------------------|---------------------------------------------------------------------------------------------------------------------------------------|
| Dimensions                | 280mm x Ø 40mm                                                                                                                        |
| Housing                   | Aluminium, powder coated Optic head: Anodised black aluminium                                                                         |
| IP rating                 | IP65                                                                                                                                  |
| Electrical isolation      | Potential-free housing                                                                                                                |
| Connection                | Mains plug                                                                                                                            |
| Electrical specifications |                                                                                                                                       |
| Supply voltage            | 90 to 265VAC                                                                                                                          |
| Operation mode            | APC with current limiting                                                                                                             |
| Modulation                | No                                                                                                                                    |
| Protection                | Active temperature control Integrated power supply with high noise immunity Overvoltage category III Burst & Surge resistance Level 4 |
| Optical specifications    |                                                                                                                                       |
| Wavelength                | 635nm - 642nm                                                                                                                         |
| Output power              | Up to 80mW                                                                                                                            |
| Adjustable focus          | Yes                                                                                                                                   |
| Available optics          | Line Gaussian, dot elliptical, 90° beam deflection                                                                                    |
| Environmental conditions  |                                                                                                                                       |
| Case temperature          | -10°C to +50°C                                                                                                                        |