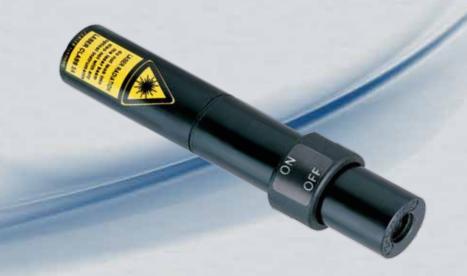

Wood

Stone

Metal

ZA

| Mechanical specifications     |                                                  |
|-------------------------------|--------------------------------------------------|
| Dimensions                    | 108mm x Ø 20mm                                   |
| Housing                       | Black plastic                                    |
| IP rating                     | IP64                                             |
| Electrical isolation          | Potential-free housing                           |
| Electrical specifications     |                                                  |
| Supply voltage                | 1.5V (AA battery) or 1.2V (rechargeable battery) |
| Operation mode                | APC                                              |
| Modulation                    | No                                               |
| Optical specifications        |                                                  |
| Wavelength                    | 635nm                                            |
| Output power                  | Up to 5mW                                        |
| Adjustable focus              | No                                               |
| Available optics / projection | Line, dot, DOE cross                             |
| Environmental conditions      |                                                  |
| Case temperature              | -10°C to +40°C                                   |