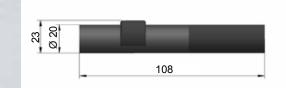

Wood

Stone

Metal

ZA

| Mechanical specifications     |                                                  |
|-------------------------------|--------------------------------------------------|
| Dimensions                    | 108mm x Ø 20mm                                   |
| Housing                       | Black plastic                                    |
| IP rating                     | IP64                                             |
| Electrical isolation          | Potential-free housing                           |
| Electrical specifications     |                                                  |
| Supply voltage                | 1.5V (AA battery) or 1.2V (rechargeable battery) |
| Operation mode                | APC                                              |
| Modulation                    | No                                               |
| Optical specifications        |                                                  |
| Wavelength                    | 635nm                                            |
| Output power                  | Up to 5mW                                        |
| Adjustable focus              | No                                               |
| Available optics / projection | Line, dot, DOE cross                             |
| Environmental conditions      |                                                  |
| Case temperature              | -10°C to +40°C                                   |