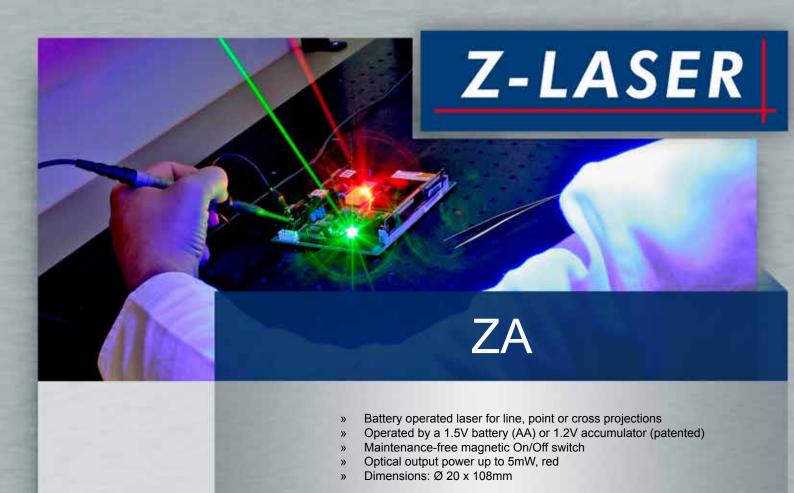

Wood

Stone

Metal

ZA

| Mechanical specifications     |                                                  |
|-------------------------------|--------------------------------------------------|
| Dimensions                    | 108mm x Ø 20mm                                   |
| Housing                       | Black plastic                                    |
| IP rating                     | IP64                                             |
| Electrical isolation          | Potential-free housing                           |
| Electrical specifications     |                                                  |
| Supply voltage                | 1.5V (AA battery) or 1.2V (rechargeable battery) |
| Operation mode                | APC                                              |
| Modulation                    | No                                               |
| Optical specifications        |                                                  |
| Wavelength                    | 635nm                                            |
| Output power                  | Up to 5mW                                        |
| Adjustable focus              | No                                               |
| Available optics / projection | Line, dot, DOE cross                             |
| Environmental conditions      |                                                  |
| Case temperature              | -10°C to +40°C                                   |