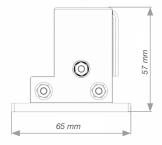

## Precision Mount H6-M18 for ZM18 lasers with M18 thread

This aluminum precision mount is suitable for all laser modules with an M18 thread. The aluminum block casing ensures optimal heat transfer. The stainless steel screw set allows for coaxial rotation, angular rotation, and parallel displacement of the laser module.

## General specifications

 Housing
 65mm x 35mm x 57mm (L, W, H)

 Material
 Anodised aluminium