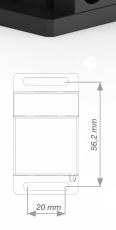

## General specifications

 Housing
 65mm x 35mm x 57mm (L, W, H)

 Material
 Anodised aluminium