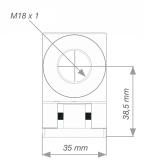

## Precision Mount H6-M18 for ZM18 lasers with M18 thread

This aluminum precision mount is suitable for all laser modules with an M18 thread. The aluminum block casing ensures optimal heat transfer. The stainless steel screw set allows for coaxial rotation, angular rotation, and parallel displacement of the laser module.

## General specifications

 Housing
 65mm x 35mm x 57mm (L, W, H)

 Material
 Anodised aluminium