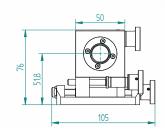

Precision Mount MXYZ-M18

for ZM18 lasers with M18 thread

The mount can be adjusted in 3 axes. No tools are necessary for alignment setup.

The base plate of the mount has 4 threaded holes, through which the mount can be installed. For best fixation of the laser, attaching a M18 nut in the front and rear is recommended.

## General specifications

Housing 105mm x 107mm x 79mm (L, W, H) Material Anodised aluminium **Technical Data** Symbol Min Unit Тур Max Length 104,5 105 105,5 mm Width W mm 106,5 107 107,5 Height h 78,5 79 79,5 mm Axial Angle 360 Parallel Adjustment +/-9 mm Tilting angle ф +/-8 Positioning accuracy angle mrad 0,5 Positioning accuracy parallel mm 0,1 Positioning accuracy 0,5 mrad