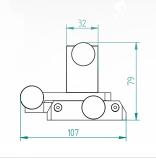

## General specifications

Housing 105mm x 107mm x 79mm (L, W, H) Material Anodised aluminium **Technical Data** Symbol Min Unit Тур Max Length 104,5 105 105,5 mm Width W mm 106,5 107 107,5 Height h 78,5 79 79,5 mm Axial Angle 360 Parallel Adjustment +/-9 mm Tilting angle ф +/-8 Positioning accuracy angle mrad 0,5 Positioning accuracy parallel mm 0,1 Positioning accuracy 0,5 mrad