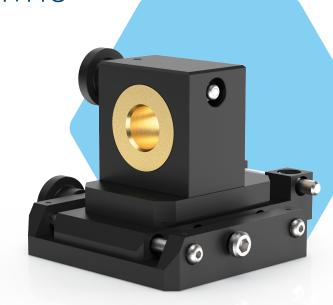

Precision Mount MXYZ-M18

for ZM18 lasers with M18 thread

The mount can be adjusted in 3 axes. No tools are necessary for alignment setup.

The base plate of the mount has 4 threaded holes, through which the mount can be installed. For best fixation of the laser, attaching a M18 nut in the front and rear is recommended.

## Highlights

- Aluminium mount for all ZM18 lasers
- coaxially pivotable, 360°
- angle adjustable up to 20°
- parallely shiftable up to 20mm
- maintenance-free

• backlash-freeself-locking