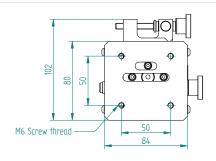

## General specifications

Housing 105mm x 107mm x 79mm (L, W, H) Material Anodised aluminium **Technical Data** Symbol Min Unit Тур Max Length 104,5 105 105,5 mm Width W mm 106,5 107 107,5 Height h 78,5 79 79,5 mm Axial Angle 360 Parallel Adjustment +/-9 mm Tilting angle ф +/-8 Positioning accuracy angle mrad 0,5 Positioning accuracy parallel mm 0,1 Positioning accuracy 0,5 mrad