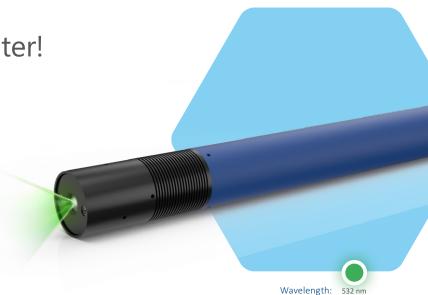

# ZRG-F It doesn't get any brighter!

It does not get any brighter! The ZRG-Fis a diode-pumped (DPSS) solid-state laser that emits 532nm green light. As a line laser, it has so far been unbeatable when it comes to projecting long, bright green lines, for example for the sawmill or for many other textile applications. But it is also used in the natural stone industry due to its robust design. Thanks to the integrated widerange power supply, it is ready to use and can be easily operated with the usual voltage supply. We offer the focusable version in four different power classes, from 5mW to 40mW.

## Highlights

- Green laser for extra long lines and best visibility
- Optical output power up to 40mW/532nm
- Adjustable focus
- Large cooling surface for optimal heat dissipation
- Integrated power supply with high immunity to interference
- Dimensions: Ø 40mm x 329mm