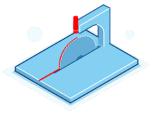

#### Optical specifications

| Optics      |    |  |
|-------------|----|--|
| Focus range | mm |  |
| Laser class |    |  |

Line, dot circular focusable 2M