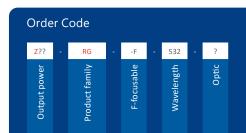

ser, it has so far been unbeatable when it comes to projecting long, bright green lines, for example for the sawmill or for many other textile applications. But it is also used in the natural stone industry due to its robust design. Thanks to the integrated widerange power supply, it is ready to use and can be easily operated with the usual voltage supply. We offer the focusable version in four different power classes, from 5mW to 40mW.











## Highlights

- Green laser for extra long lines and best visibility
- Optical output power up to 40mW/532nm
- Adjustable focus
- Large cooling surface for optimal heat dissipation
- Integrated power supply with high immunity to interference
- Dimensions: Ø 40mm x 329mm



Textile positioning table



Long homogenous projection



Circular Saw



### System specifications

| Wavelength           | nm |  |
|----------------------|----|--|
| Output power         | mW |  |
| Laser operation mode |    |  |

up to 40 APC with current limiter

#### **Electrical specifications**

| Operating voltage    |  |  |  |  |
|----------------------|--|--|--|--|
| Protection           |  |  |  |  |
| Connection           |  |  |  |  |
| Electrical isolation |  |  |  |  |

90 - 265 VAC IP65 Power plug Potential-free housing

#### Optical specifications

| Optics      |    |  |
|-------------|----|--|
| Focus range | mm |  |
| Laser class |    |  |

Line, dot circular focusable 2M

#### **Environmental conditions**

| Operating temperature | °C / °F | 0 °C up to +35 °C |
|-----------------------|---------|-------------------|

### Mechanical specif