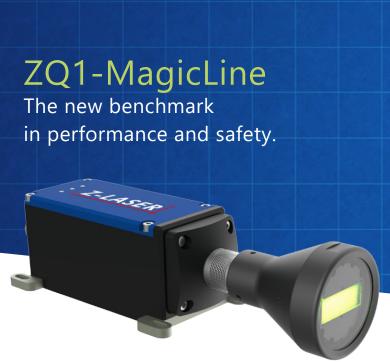

# The brightest eye-safe laser in the world.

Z-LASER ZQ1-MagicLine: Optical output power 600 mW and laser class 2M - for optimum safety and performance.

The ZQ1-MagicLine from Z-LASER is the world's brightest line laser in its class. With outstanding outdoor visibility and certified eye safety, it combines innovation with the first-class workmanship of industrial lasers for the highest demands.

## Positioning of containers

Precise positioning of cranes when placing containers.

The world's brightest line laser with 600 mW.

520 nm wavelength for excellent visibility.

2M laser class for certified eye safety.