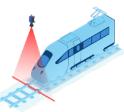

# Brake and stop markings for trains, suburban trains, and streetcars

Precise stop markings for trains, suburban trains, and streetcars.