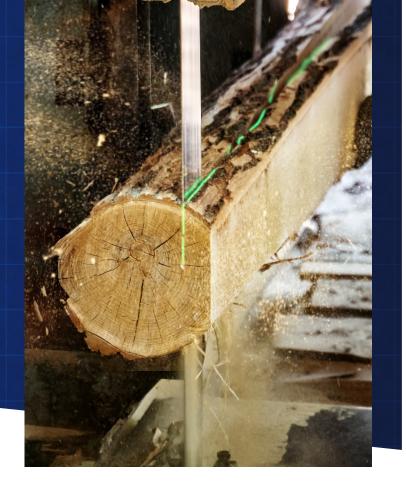

## Sawmills

Optimizes precise wood and metal cutting - for optimized productivity while reducing material waste.

## Mobile sawmills

Precise cuts on site for more efficient wood processing - right where the wood is.

Bridge saws

Clean cuts with maximum precision.

Concrete saws

Precise sawing of road concrete for efficient and safe work.