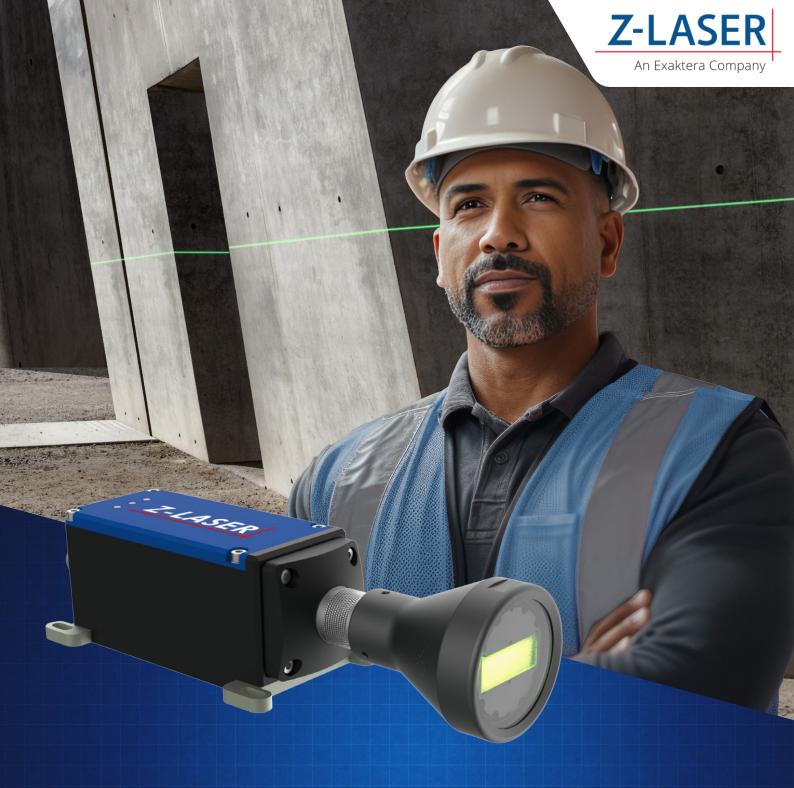

# The brightest eye-safe laser in the world.

Z-LASER ZQ1-MagicLine: Optical output power 600 mW and laser class 2M - for optimum safety and performance.

The ZQ1-MagicLine from Z-LASER is the world's brightest line laser in its class. With outstanding outdoor visibility and certified eye safety, it combines innovation with the first-class workmanship of industrial lasers for the highest demands.

Proven connection options, an aperture angle of 70° and its robust design for dust and water protection according to IP67 make the Z-LASER ZQ1-MagicLine the ideal solution for a wide range of industrial applications - even in demanding outdoor areas with difficult lighting conditions.