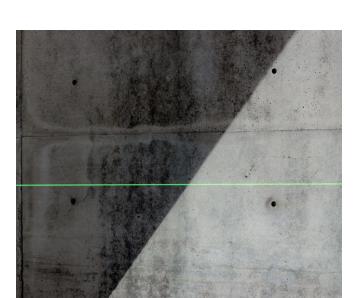

Bridge saws

Clean cuts with maximum precision.

Concrete saws

Precise sawing of road concrete for efficient and safe work.