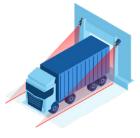

# Loading and unloading aid for trucks

Reliable positioning aid for fast loading and unloading.